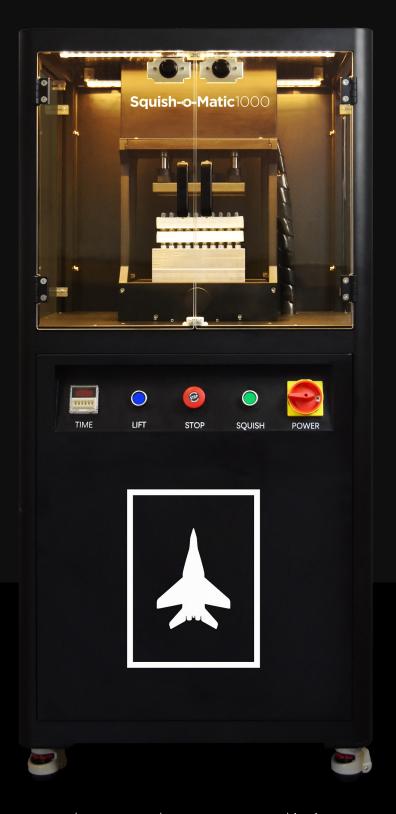

### Squish-9-Matic1000

Cap entire trays of cartridges with the push of a button. The Squish-O-Matic 1000 is designed to work alongside our fully and semi-automatic cartridge-filling machines and eliminate the inefficiencies of capping cartridges by hand.

Able to accommodate most press-fit mouthpieces, the Squish-O-Matic 1000 uses a hydraulic press to securely cap tens of thousands of cartridges per shift.

As always, every system comes standard with our industry-leading customer support, consultation, warranty, training, and calibration assistance.

#### Precise Hydraulic Press

Never worry about loose mouthpieces or punctured seals with the Squish-O-Matic 1000's precise hydraulic press.

#### Easy-To-Use

Once configured and calibrated, simply place your tray of filled carts into the Squish-O-Matic, rest the mouthpieces in place, and press Squish. It's that easy.

#### **Direct to Tray Capping**

Save yourself from manually capping each cart individually. The Squish-O-Matic 1000 is designed to fit the foam trays that cartridges arrive in from the manufacturers, allowing you to transfer entire trays of filled carts directly onto the platform and cap them simultaneously.

#### **Environmental Control**

The Squish-O-Matic offers a fully enclosed environment, preserving the integrity of your filled carts as they gently cool and preventing any foreign contaminants from getting inside.