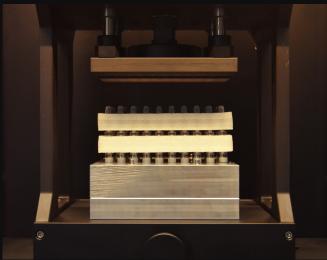

#### Precise Hydraulic Press

Never worry about loose mouthpieces or punctured seals with the Squish-O-Matic 1000's precise hydraulic press.

#### **Direct to Tray Capping**

Save yourself from manually capping each cart individually. The Squish-O-Matic 1000 is designed to fit the foam trays that cartridges arrive in from the manufacturers, allowing you to transfer entire trays of filled carts directly onto the platform and cap them simultaneously.