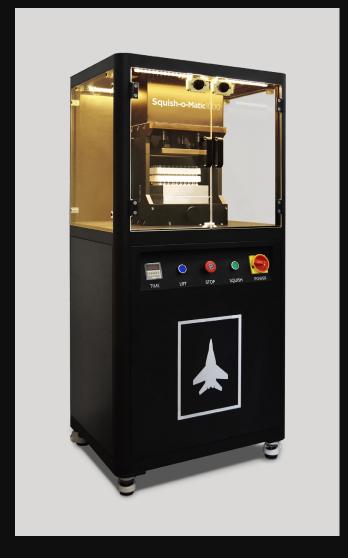

### Squish-9-Matic1000

Cap entire trays of cartridges with the push of a button. The Squish-O-Matic 1000 is designed to work alongside our fully and semi-automatic cartridge-filling machines and eliminate the inefficiencies of capping cartridges by hand.

Able to accommodate most press-fit mouthpieces, the Squish-O-Matic 1000 uses a hydraulic press to securely cap tens of thousands of cartridges per shift.

As always, every system comes standard with our industry-leading customer support, consultation, warranty, training, and calibration assistance.