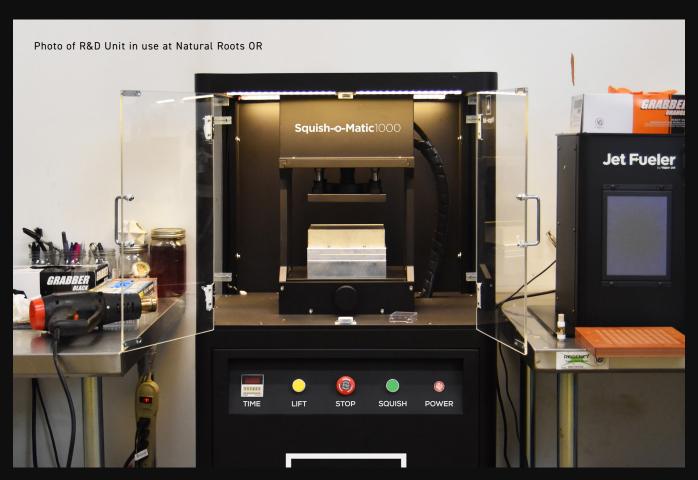

### Squish-9-Matic1000

Cap entire trays of cartridges with the push of a button. The Squish-O-Matic 1000 is designed to work alongside our fully and semi-automatic cartridge-filling machines and eliminate the inefficiencies of capping cartridges by hand.

Able to accommodate most press-fit mouthpieces, the Squish-O-Matic 1000 uses a hydraulic press to securely cap tens of thousands of cartridges per shift.

As always, every system comes standard with our industry-leading customer support, consultation, warranty, training, and calibration assistance.

#### Precise Hydraulic Press

Never worry about loose mouthpieces or punctured seals with the Squish-O-Matic 1000's precise hydraulic press.

#### Easy-To-Use

Once configured and calibrated, simply place your tray of filled carts into the Squish-O-Matic, rest the mouthpieces in place, and press Squish. It's that easy.

#### **Direct to Tray Capping**

Save yourself from manually capping each cart individually. The Squish-O-Matic 1000 is designed to fit the foam trays that cartridges arrive in from the manufacturers, allowing you to transfer entire trays of filled carts directly onto the platform and cap them simultaneously.

#### **Environmental Control**

The Squish-O-Matic offers a fully enclosed environment, preserving the integrity of your filled carts as they gently cool and preventing any foreign contaminants from getting inside.