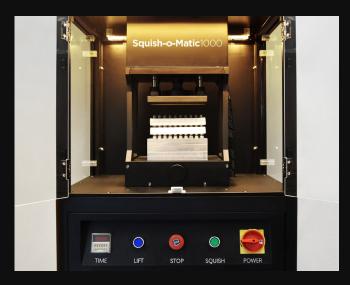

#### Easy-To-Use

Once configured and calibrated, simply place your tray of filled carts into the Squish-O-Matic, rest the mouthpieces in place, and press Squish. It's that easy.

#### **Direct to Tray Capping**

Save yourself from manually capping each cart individually. The Squish-O-Matic 1000 is designed to fit the foam trays that cartridges arrive in from the manufacturers, allowing you to transfer entire trays of filled carts directly onto the platform and cap them simultaneously.